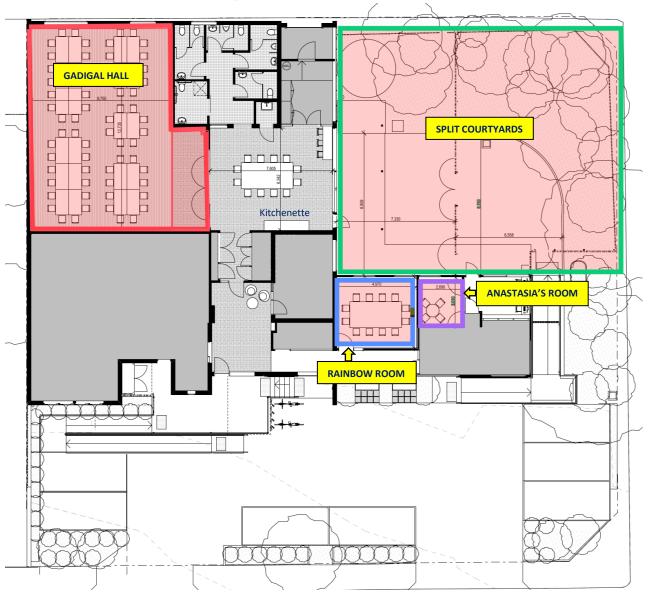

## **Measurements and Seating Capacity**

| Room Name    | Capacity                          | Size                      | Suited to                                                              | Access Via                             |
|--------------|-----------------------------------|---------------------------|------------------------------------------------------------------------|----------------------------------------|
| Gadigal Hall | 64 classroom<br>style, 96 theatre | 8.75m (W) x<br>12.38m (L) | Conferences, dance classes, movie screenings, meetings, book launches, | Room Hire Main<br>Entrance (left ramp) |
|              | style                             |                           | Celebrations                                                           |                                        |
| Rainbow      | 18 Maximum,                       | 4.97m (W) x               | Meetings, small yoga groups,                                           | Room Hire Main                         |
| Room         | 12 comfortably                    | 4.41m (L)                 | classroom style events                                                 | entrance (left ramp)                   |
| Anastasia's  | 4 to 5 seated                     | 2.69m (W) x               | Interviews, counselling, small meetings,                               | Side Gate (right                       |
| Room         |                                   | 3.0m (W)                  | 1:1 music lessons                                                      | ramp)                                  |
| Courtyard/s  | 100+                              | Approx 16m (W)            | Celebrations, outdoor events,                                          | Side Gate (right                       |
|              |                                   | x 12m (L)                 | children's parties, Small markets                                      | ramp)                                  |